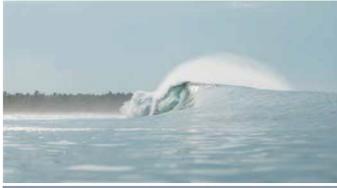

## Palo Alto The Waves

The main wave of Palo Alto is often known as A-Frames. The wave comes out of deep water and throws both left and right. This makes this wave both a regular & goofy foot dream wave.