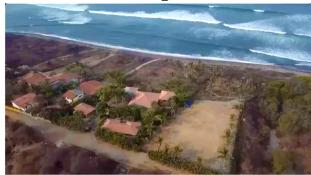

## Palo Alto The Waves

The main wave of Palo Alto is often known as A-Frames. The wave comes out of deep water and throws both left and right. This makes this wave both a regular & goofy foot dream wave.

INTERNATIONAL

Just down the beach in perfect view is the Ranch, an epic left hand point wave.

Own one lot for \$160,000 or both for \$300,000

Contact: **Jim Habig** PH: **+1 949.547.3723** 

InternationalSurfProperties@gmail.com