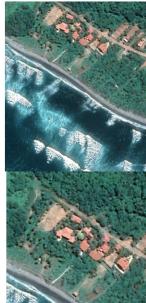

## Palo Alto The Waves

The main wave of Palo Alto is often known as A-Frames. The wave comes out of deep water and throws both left and right. This makes this wave both a regular & goofy foot dream wave.

INTERNATIONAL

Just down the beach in perfect view is the Ranch, an epic left hand point wave.

Own one lot for \$160,000 or both for \$300,000

Contact: **Jim Habig** PH: **+1 949.547.3723** 

InternationalSurfProperties@gmail.com