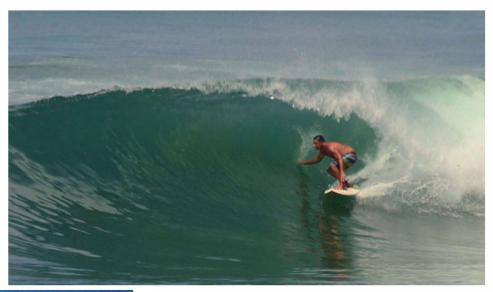

## Palo Alto The Waves

The main wave of Palo Alto is often known as A-Frames. The wave comes out of deep water and throws both left and right. This makes this wave both a regular & goofy foot dream wave.