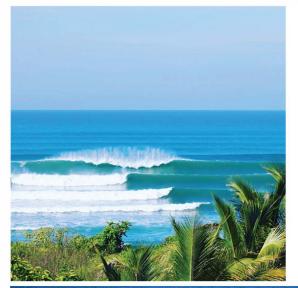

## Palo Alto The Waves

The main wave of Palo Alto is often known as A-Frames. The wave comes out of deep water and throws both left and right. This makes this wave both a regular & goofy foot dream wave.