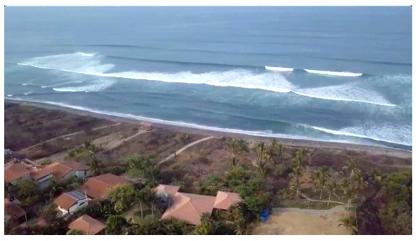

## Palo Alto The Waves

The main wave of Palo Alto is often known as A-Frames. The wave comes out of deep water and throws both left and right. This makes this wave both a regular & goofy foot dream wave.

INTERNATIONAL

Just down the beach in perfect view is the Ranch, an epic left hand point wave.

Own one lot for \$160,000 or both for \$300,000

Contact: **Jim Habig** PH: **+1 949.547.3723** 

InternationalSurfProperties@gmail.com